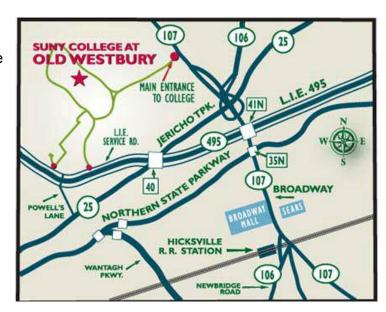

## **Directions to SUNY Old Westbury Location**

## From Long Island Expressway (I - 495):

Travel to EXIT 41N, route 106/107.

Proceed north for 1 ½ miles to the campus entrance

Or

## From Northern State Parkway:

Travel to EXIT 35N, route 106/107. Proceed north 1 ½ miles to the campus entrance

Or

## If you will like to use the GPS:

Please insert the following address for SUNY Old Westbury main campus entrance:

2534 Cedar Swamp Rd, Glen Head NY 11545

Once you enter the SUNY Old Westbury campus, please follow campus signs to the **CLARK ATHLETIC CENTER**. Upon arrival, you will see a parking lot and the athletic center building. The swimming pool is located on the first floor, first door on the left.

**Note:** Please enter SUNY Old Westbury through their main campus entrance. Any other entrances may be closed during the weekend!