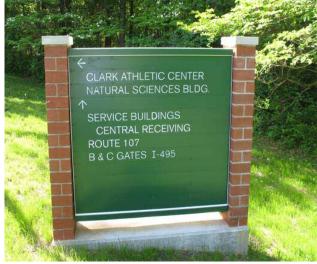

## If you will like to use the GPS:

Please insert the following address for SUNY Old Westbury main campus entrance:

2534 Cedar Swamp Rd, Glen Head NY 11545

Once you enter the SUNY Old Westbury campus, please follow campus signs to the **CLARK ATHLETIC CENTER**. Upon arrival, you will see a parking lot and the athletic center building. The swimming pool is located on the first floor, first door on the left.