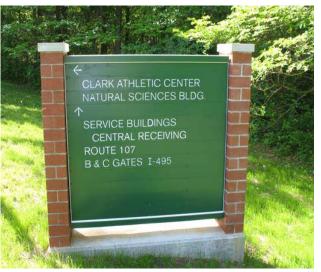

#### If you will like to use the GPS:

Please insert the following address for SUNY Old Westbury main campus entrance:

2534 Cedar Swamp Rd, Glen Head NY 11545

Once you enter the SUNY Old Westbury campus, please follow campus signs to the **CLARK ATHLETIC CENTER**. Upon arrival, you will see a parking lot and the athletic center building. The swimming pool is located on the first floor, first door on the left.

**Note:** Please enter SUNY Old Westbury through their main campus entrance. Any other entrances may be closed during the weekend!