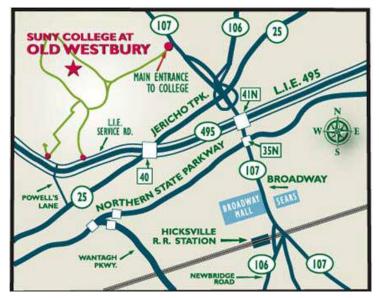

### **Directions to SUNY Old Westbury Location**

#### From Long Island Expressway (I - 495):

Travel to EXIT 41N, route 106/107. Proceed north for 1  $\frac{1}{2}$  miles to the campus entrance

Or

### From Northern State Parkway:

Travel to EXIT 35N, route 106/107. Proceed north 1 ½ miles to the campus entrance

Or

#### If you will like to use the GPS:

Please insert the following address for SUNY Old Westbury main campus entrance:

2534 Cedar Swamp Rd, Glen Head NY 11545

Once you enter the SUNY Old Westbury campus, please follow campus signs to the **CLARK ATHLETIC CENTER**. Upon arrival, you will see a parking lot and the athletic center building. The swimming pool is located on the first floor, first door on the left.