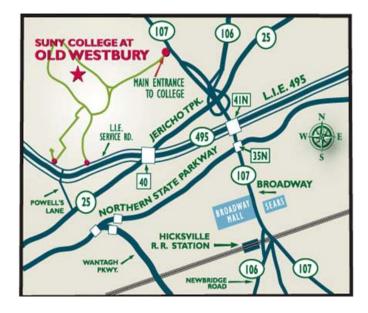

## Directions to SUNY College at Old Westbury (Please don't use Mapquest or GPS to get directions)

From the Long Island Expressway (Route 495), east or west: Travel to exit 41 north, Route 106/107. Proceed north for 1<sup>1</sup>/<sub>2</sub> miles to the campus entrance.

Or

From the Northern State Parkway, east or west: Travel to exit 35 North, Route 106/107. Proceed north for 1<sup>1</sup>/<sub>2</sub> miles to the campus entrance.

The Main Entrance to the college is located on the west side of Rte. 107 approximately one mile north of Jericho Turnpike.

Make first left turn after <u>passing the</u> <u>Residence Halls on your left</u> to the Clark Athletic Center parking lot. Then,

You will also see Campus Sign on your right before the left turn.

The swimming pool is located inside the Athletic Center building on your left.