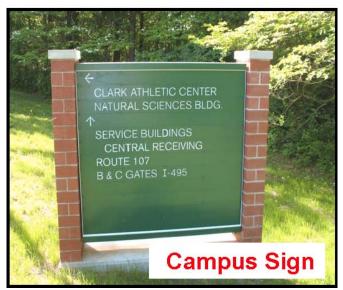

Make first left turn after <u>passing the</u> <u>Residence Halls on your left</u> to the Clark Athletic Center parking lot. Then,

You will also see Campus Sign on your right before the left turn.

The swimming pool is located inside the Athletic Center building on your left.