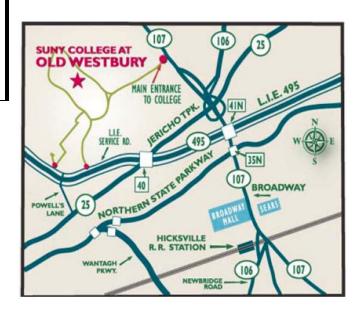

## Directions to SUNY College at Old Westbury (Please don't use Mapquest or GPS to get directions)

From the Long Island Expressway (Route 495), east or west: Travel to exit 41 north, Route 106/107. Proceed north for 1<sup>1</sup>/<sub>2</sub> miles to the campus entrance.

Or

From the Northern State Parkway, east or west: Travel to exit 35 North, Route 106/107. Proceed north for 1<sup>1</sup>/<sub>2</sub> miles to the campus entrance.

The Main Entrance to the college is located on the west side of Rte. 107 approximately one mile north of Jericho Turnpike.

Make first left turn after <u>passing the</u> <u>Residence Halls on your left</u> to the Clark Athletic Center parking lot. Then,

You will also see Campus Sign on your right before the left turn.

The swimming pool is located inside the Athletic Center building on your left.

## 如何前往海豚游泳長島場地

請注意:**GPS**不適用本場地! 所有人(學生及家長)務必自備 <u>拖鞋</u>,更換後才能入場!

請經由 LIE (495 長島快速公路) <u>41N出口</u>下交流道,之後請保持 在<u>左側車道</u>,走107公路約1½英 哩,留意左側SUNY COLLEGE AT OLD WESTBURY 大型路 標,依指示<u>左轉進入校區</u>。

進入SUNY校區後,請順著校區道路前進。每個岔路口都有校區指示路標。請依照路標的指示,前往 CLARK ATHLETIC CENTER(就是海豚長島的游泳場地)。免費停車場供家長停車。再次提醒您一定要帶<u>拖鞋</u>來(否則不能進入),並且確實更換拖鞋之後</u>才能入場。