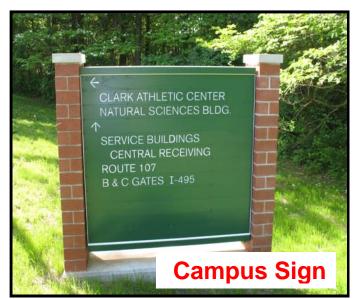

Make first left turn after <u>passing the</u> <u>Residence Halls on your left</u> to the Clark Athletic Center parking lot. Then,

You will also see Campus Sign on your right before the left turn.

The swimming pool is located inside the Athletic Center building on your left.